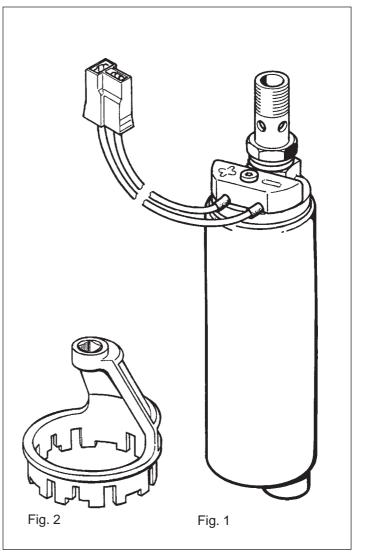

895 906 091 B 895 906 091 F

si 0008 / B GB

MSI-PG 09.01

From 02.93 the above mentioned vehicles are fitted with an in-tank pump from Pierburg (Fig. 1).

### Scope of supply

Preassembled pump Diverse fitting parts Fitting instructions

A special tool is required for removal and fitting of this pump (Fig. 2).

The tool has the order number 4.07360.22.0